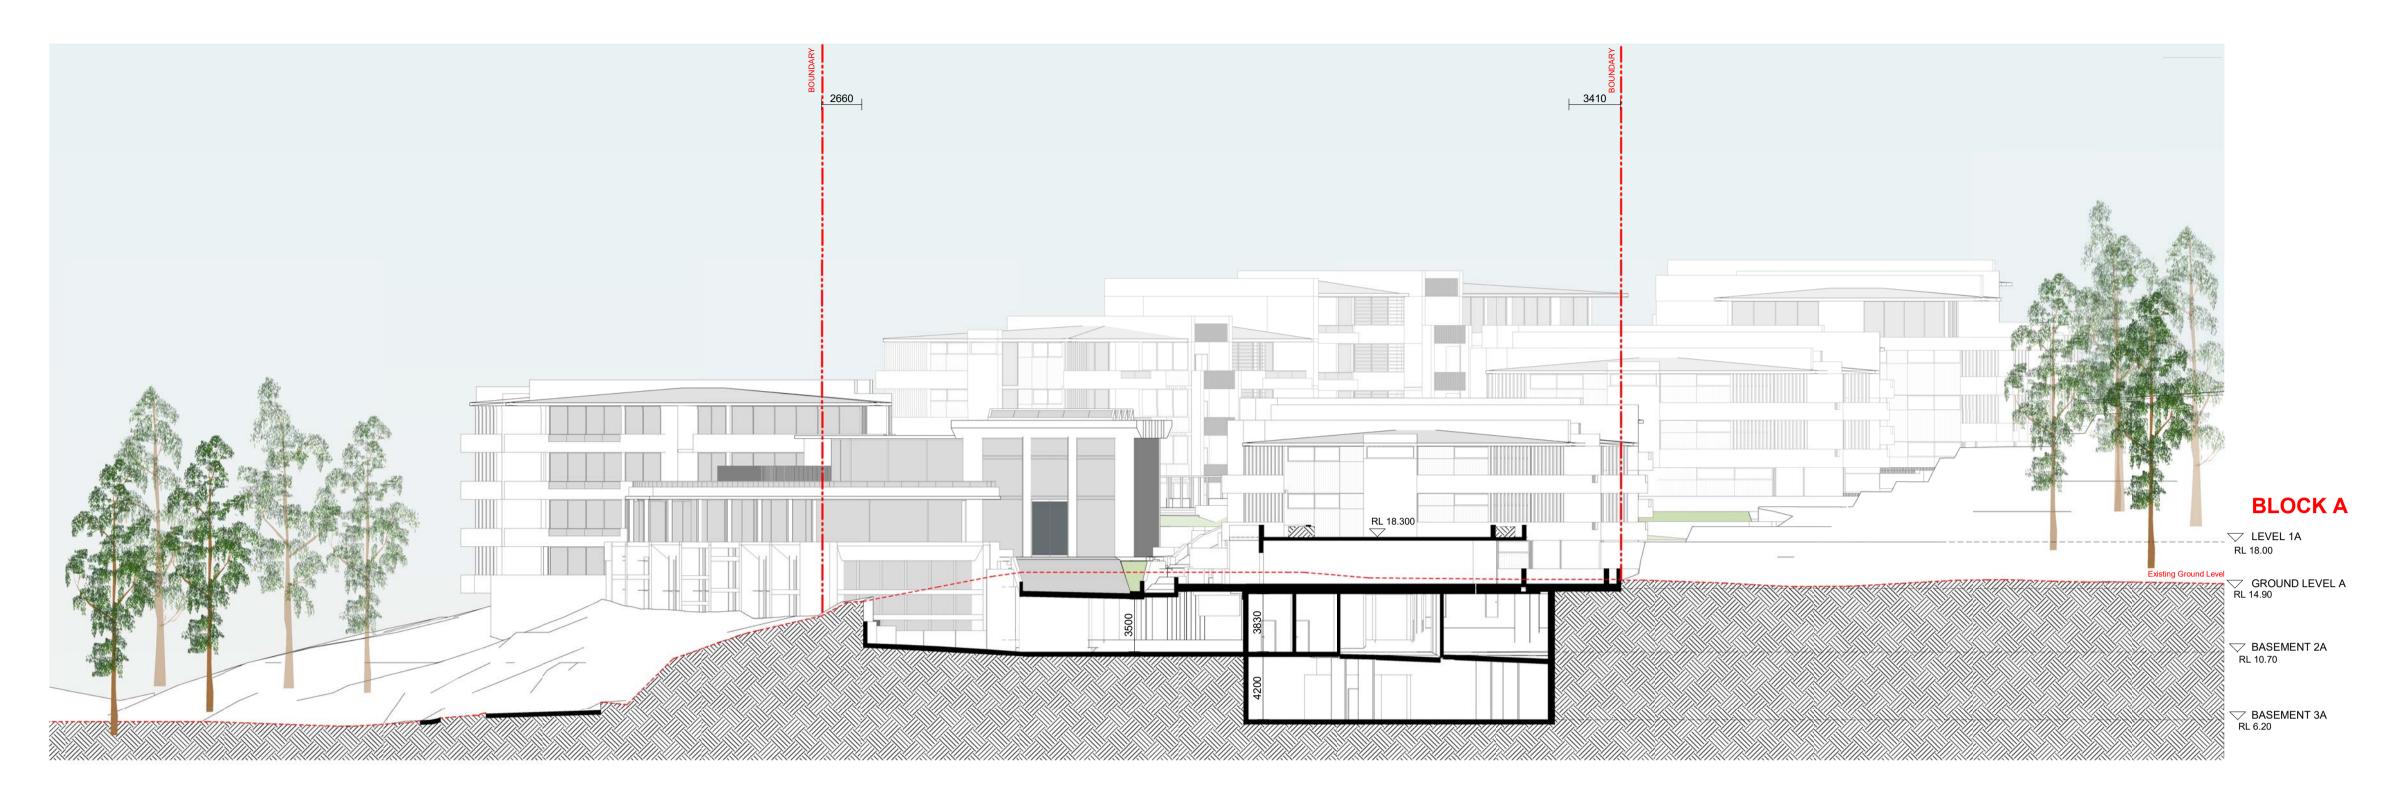

#### ACCESS ROAD SECTION 1: 250

CLIENT DRAWING TITLE REVISION DATE DESCRIPTION BY IMPORTANT NOTES: marchesepartners 17/11/2017 DA Issue WATERBROOK Do not scale from drawings. All dimensions to be checked SITE SECTION - SECTION 1-1 Do not scale from drawings. All dimensions to be checked on site before commencement of work. All discrepancies to be brought to the attention of the Architect. Larger scale drawings and written dimensions take preference. This drawing is copyright and the property of the author, and must not be retained, copied or used without the express authority of MARCHESE + PARTNERS INTERNATIONAL PTY. LTD. For all outdoor and external design intent please refer Landscape Drawings.
For Tree and vegetation management plan please refer Arborist Marchese Partners International Pty Ltd and Ecologist report.
For all external works, stormater and services refer Civil and Level 1, 53 Walker Street, North Sydney, NSW 2060 Australia

P +61 2 9922 4375 F +61 2 9929 5786 E info@marchesepartners.com Stormwater drawings. PROJECT SCALE DATE DRAWN CHECKED WATERBROOK BAYVIEW CABBAGE TREE ROAD, BAYVIEW www.marchesepartners.com 1:250 @A1 17/11/2017 DEVELOPMENT BGA S.M&E.B.D **Sydney** · Brisbane · Canberra · Melbourne · Adelaide · Perth London · Kuala Lumpur · Auckland · Christchurch JOB DRAWING REVISION APPLICATION ABN 20 098 552 151 DA4.01 14023