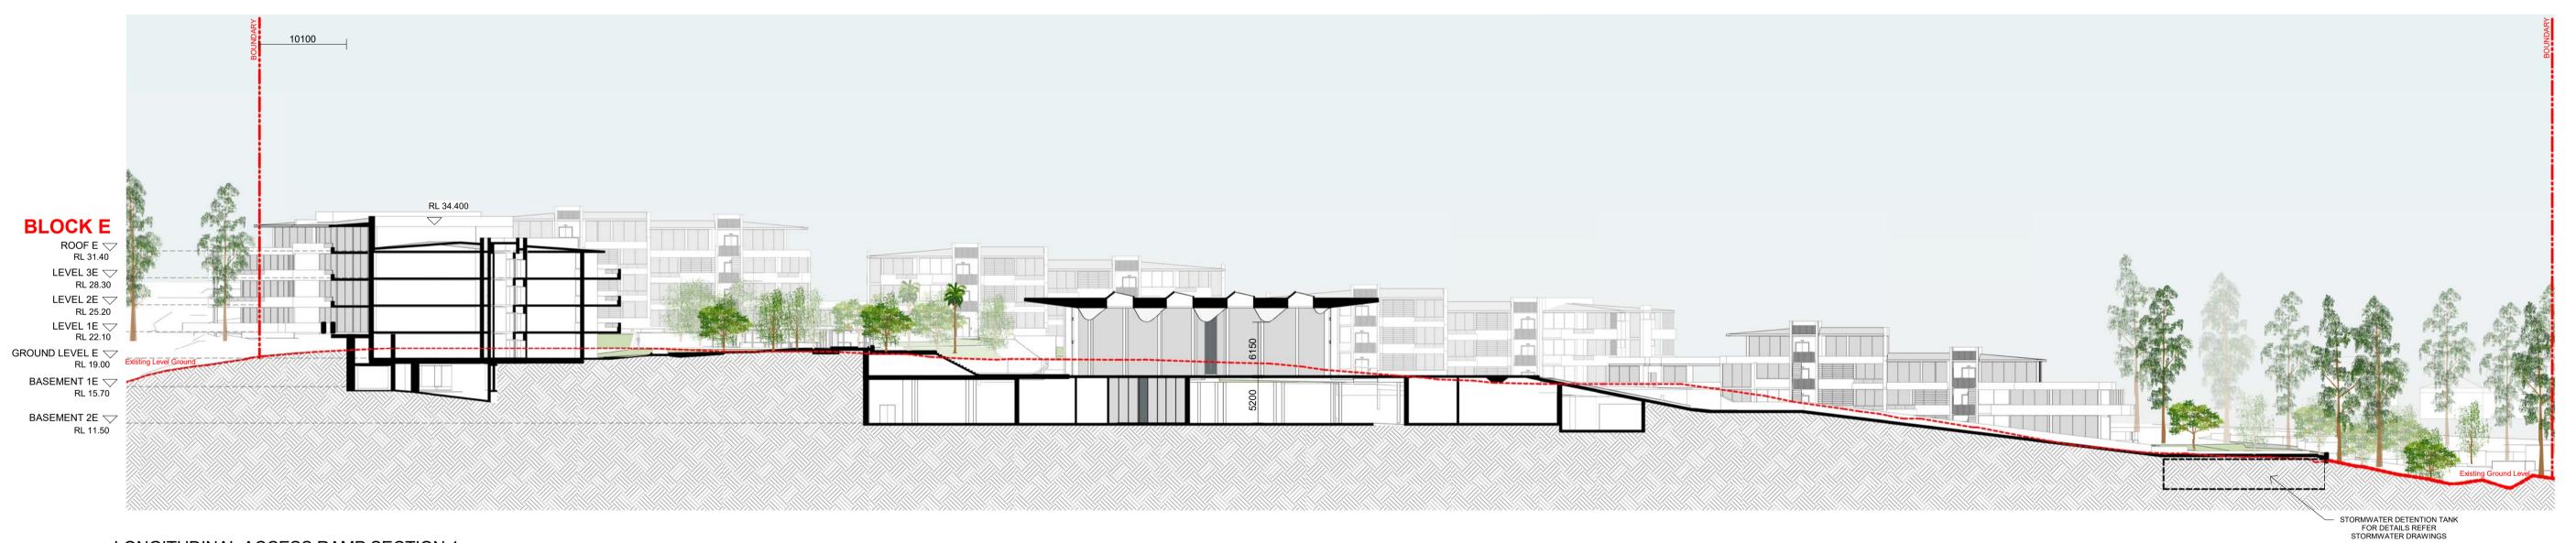

FACILITIES BUILDING SECTION

ROOF A
RL 21.80
PENTHOUSE A
RL 18.70 LEVEL 2A RL 15.60 C LEVEL 1A RL 12.50 GROUND LEVEL A
RL 9.40 BASEMENT 3A RL 6.20

SECTION BLOCKS D-C-B-A 1:400

LONGITUDINAL ACCESS RAMP SECTION 1 1:400