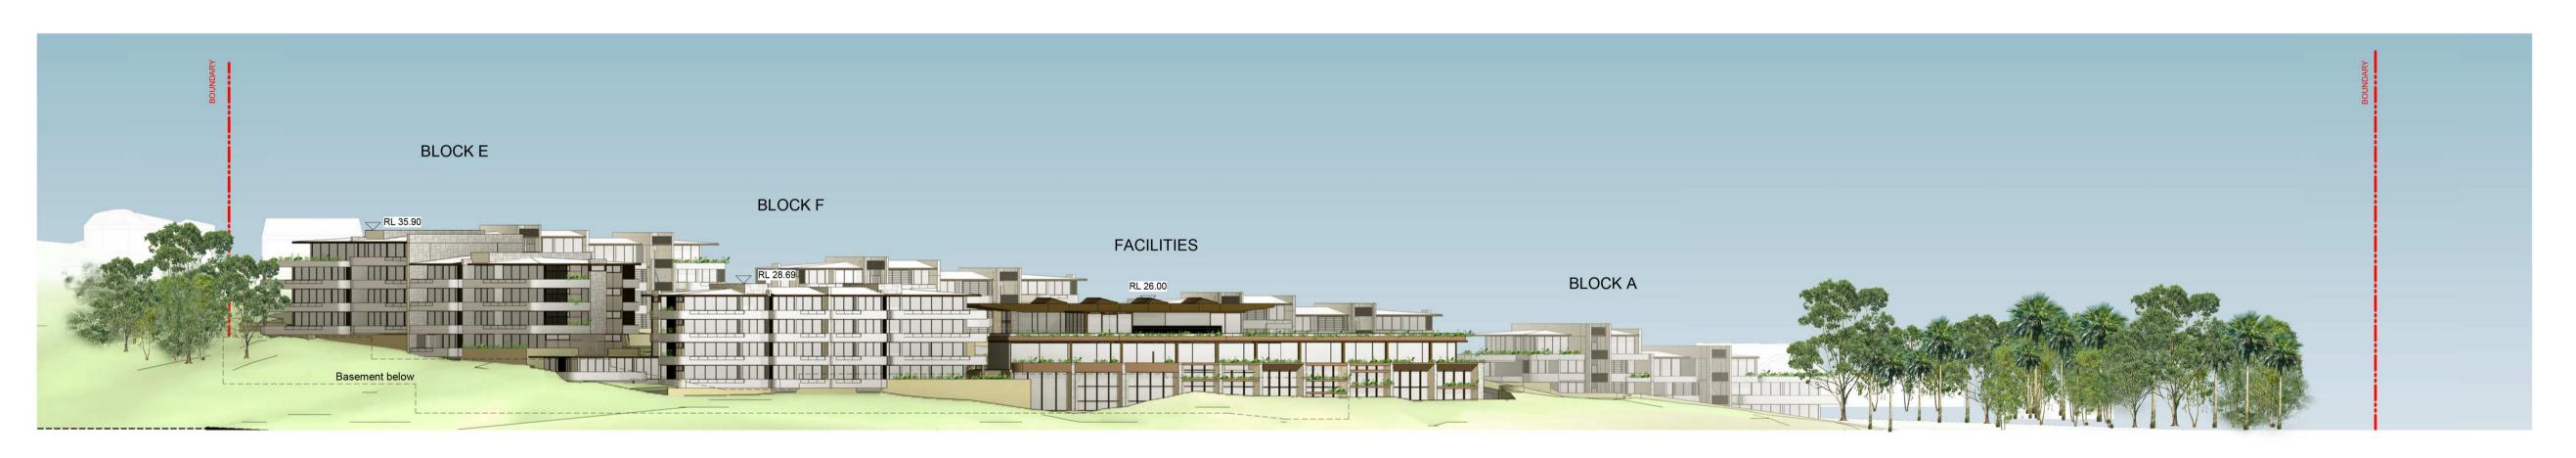

SOUTH ELEVATION 1:500

SOUTH ELEVATION - NO TREES 1:500

| IMPORTANT NOTES:  Do not scale from drawings. All dimensions to be check on site before commencement of work. All discrepancie to be brought to the attention of the Architect. Larger scale drawings and written dimensions take preference. This drawing is copyright and the property of the author, and must not be retained, copied or used without the | es | BY SM | marchese partners International Pty Ltd Level 1, 53 Walker Street, North Sydney, NSW 2060 Australia                                                   | WATERBROOK                 | SITE ELE          | EVATIONS - S       | SOUTH        |                      |
|--------------------------------------------------------------------------------------------------------------------------------------------------------------------------------------------------------------------------------------------------------------------------------------------------------------------------------------------------------------|----|-------|-------------------------------------------------------------------------------------------------------------------------------------------------------|----------------------------|-------------------|--------------------|--------------|----------------------|
| express authority of MARCHESE + PARTNERS INTERNATIONAL PTY. LTD.  DEVELOPMENT                                                                                                                                                                                                                                                                                | Γ  |       | P +61 2 9922 4375 F +61 2 9929 5786 E info@marchesepartners.com www.marchesepartners.com  Sydney · Brisbane · Canberra · Melbourne · Adelaide · Perth | PROJECT WATERBROOK BAYVIEW | SCALE<br>1:500@A1 | DATE<br>09/11/2017 | DRAWN<br>BGA | CHECKED<br>S.M&E.B.D |
| APPLICATION                                                                                                                                                                                                                                                                                                                                                  |    |       | London · Kuala Lumpur · Auckland · Christchurch<br>ABN 20 098 552 151                                                                                 | CABBAGE TREE ROAD, BAYVIEW | јов<br>14023      | DA3.03             |              | REVISION             |