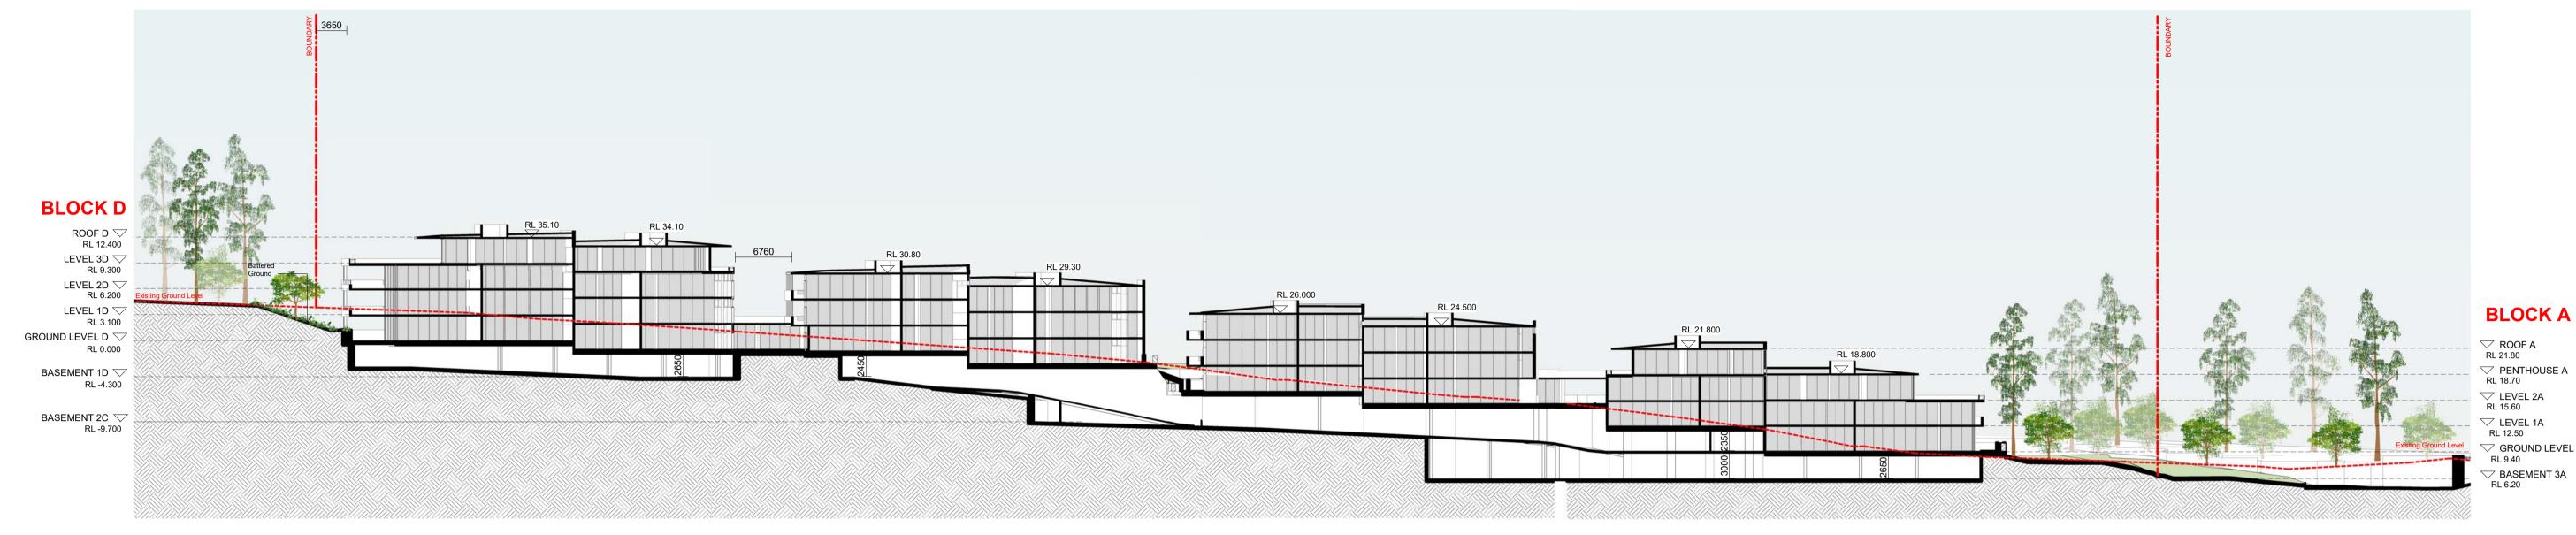

SECTION BLOCKS F-C

| IMPORTANT NOTES:  Do not scale from drawings. All dimensions to be checked on site before commencement of work. All discrepancies to be brought to the attention of the Architect. Larger scale drawings and written dimensions take preference. This drawing is copyright and the property of the author, and must not be retained, copied or used without the | marchese partners  Marchese Partners International Pty Ltd Level 1, 53 Walker Street, North Sydney, NSW 2060 Australia | WATERBROOK                 | BLOCK D           | 0&5TH FAIRW     | /AY SEC      | TION                 |
|-----------------------------------------------------------------------------------------------------------------------------------------------------------------------------------------------------------------------------------------------------------------------------------------------------------------------------------------------------------------|------------------------------------------------------------------------------------------------------------------------|----------------------------|-------------------|-----------------|--------------|----------------------|
| express authority of MARCHESE + PARTNERS INTERNATIONAL PTY. LTD.                                                                                                                                                                                                                                                                                                | P +61 2 9922 4375 F +61 2 9929 5786 E info@marchesepartners.com www.marchesepartners.com                               | PROJECT WATERBROOK BAYVIEW | SCALE<br>1:100@A1 | DATE 14/11/2017 | DRAWN<br>S.M | CHECKED<br>S.M&E.B.D |
| DEVELOPMENT                                                                                                                                                                                                                                                                                                                                                     | Sydney · Brisbane · Canberra · Melbourne · Adelaide · Perth London · Kuala Lumpur · Auckland · Christchurch            | CABBAGE TREE ROAD, BAYVIEW | IOD               |                 | 3.IVI        |                      |
| APPLICATION                                                                                                                                                                                                                                                                                                                                                     | ABN 20 098 552 151                                                                                                     | 0 1 2 3 4 5                | јов<br>14023      | DA4.04          |              | REVISION             |