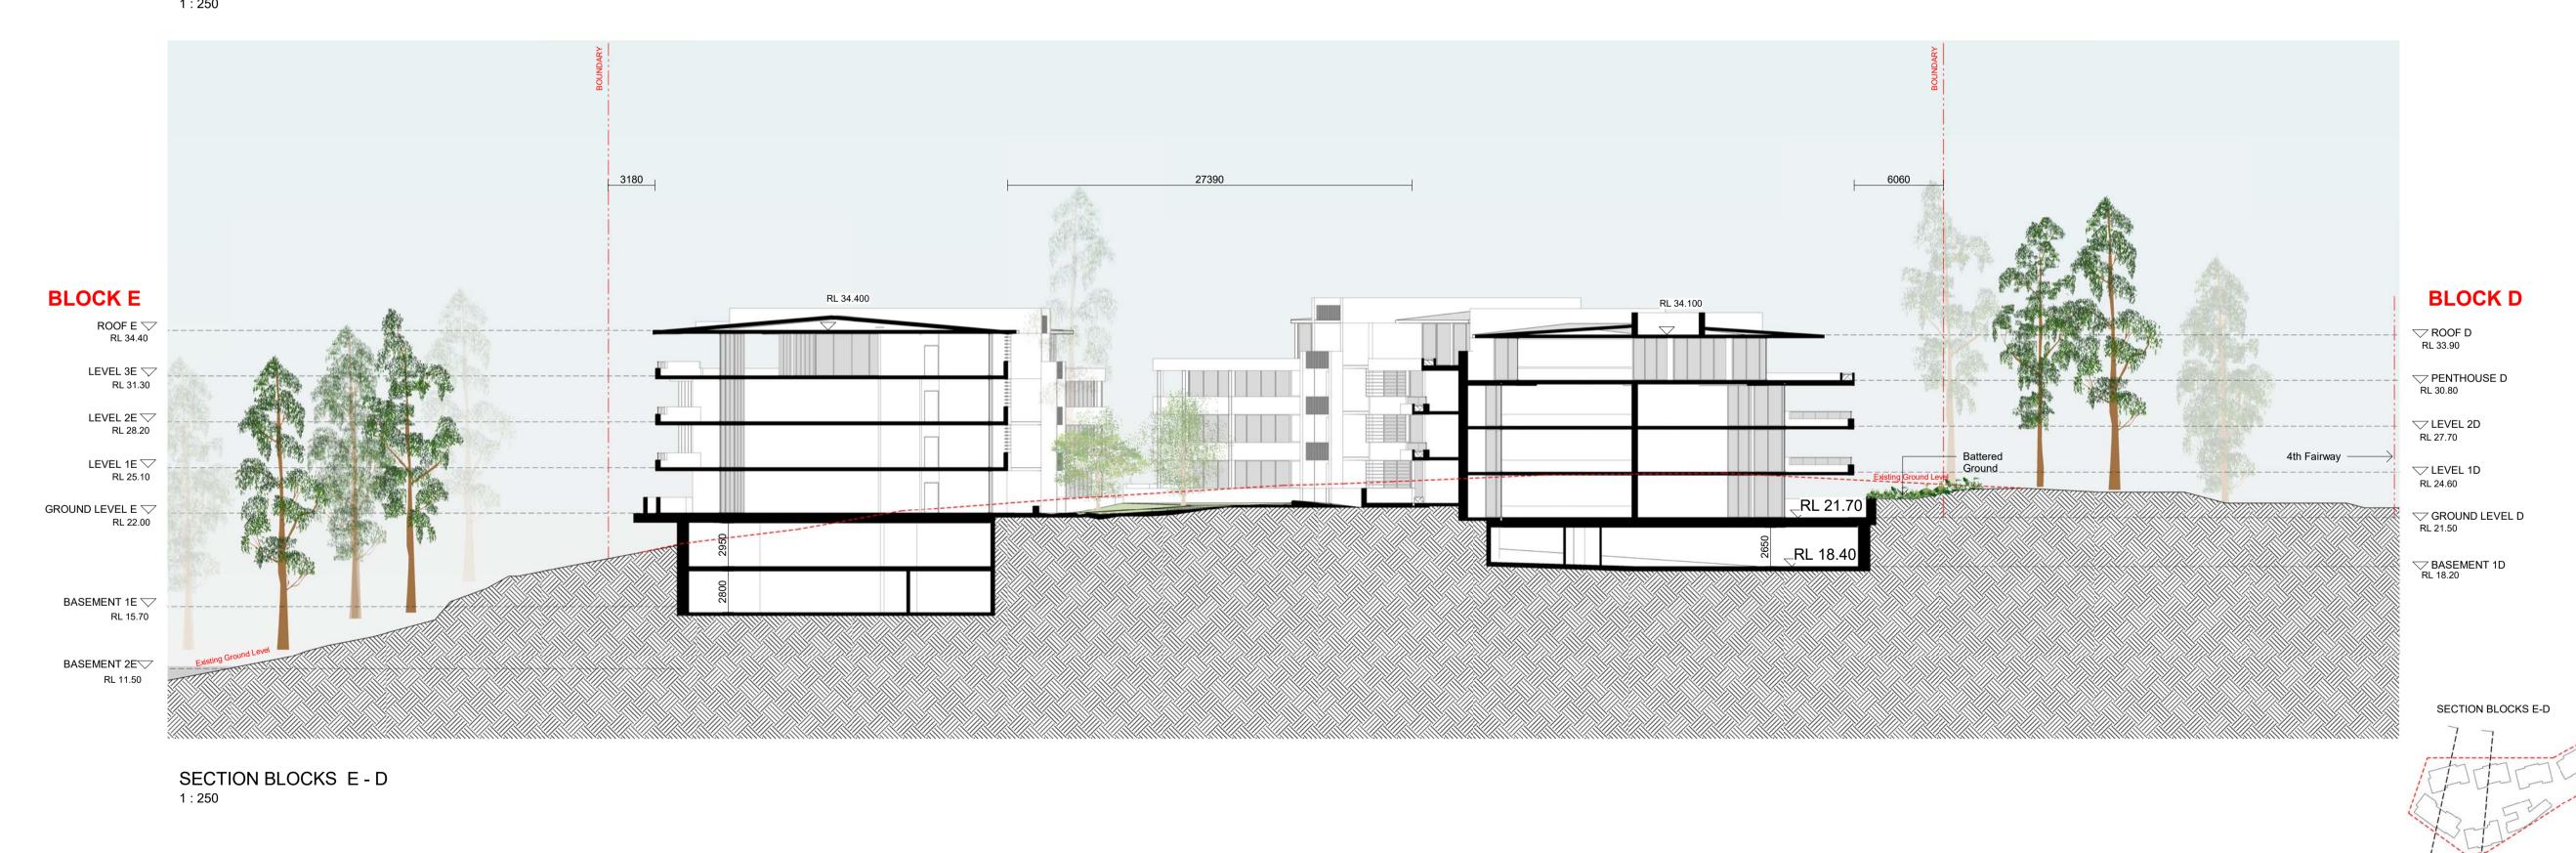

SECTION BLOCKS F-C

| IMPORTANT NOTES:  Do not scale from drawings. All dimensions to be checked on site before commencement of work. All discrepancies to be brought to the attention of the Architect. Larger scale drawings and written dimensions take preference. This drawing is copyright and the property of the author, and must not be retained, copied or used without the | marchese partners  Marchese Partners International Pty Ltd Level 1, 53 Walker Street, North Sydney, NSW 2060 Australia | WATERBROOK                 | BLOCK D           | 0&5TH FAIRW     | /AY SEC      | TION                 |
|-----------------------------------------------------------------------------------------------------------------------------------------------------------------------------------------------------------------------------------------------------------------------------------------------------------------------------------------------------------------|------------------------------------------------------------------------------------------------------------------------|----------------------------|-------------------|-----------------|--------------|----------------------|
| express authority of MARCHESE + PARTNERS INTERNATIONAL PTY. LTD.                                                                                                                                                                                                                                                                                                | P +61 2 9922 4375 F +61 2 9929 5786 E info@marchesepartners.com www.marchesepartners.com                               | PROJECT WATERBROOK BAYVIEW | SCALE<br>1:100@A1 | DATE 14/11/2017 | DRAWN<br>S.M | CHECKED<br>S.M&E.B.D |
| DEVELOPMENT                                                                                                                                                                                                                                                                                                                                                     | Sydney · Brisbane · Canberra · Melbourne · Adelaide · Perth London · Kuala Lumpur · Auckland · Christchurch            | CABBAGE TREE ROAD, BAYVIEW | IOD               |                 | 3.IVI        |                      |
| APPLICATION                                                                                                                                                                                                                                                                                                                                                     | ABN 20 098 552 151                                                                                                     | 0 1 2 3 4 5                | јов<br>14023      | DA4.04          |              | REVISION             |