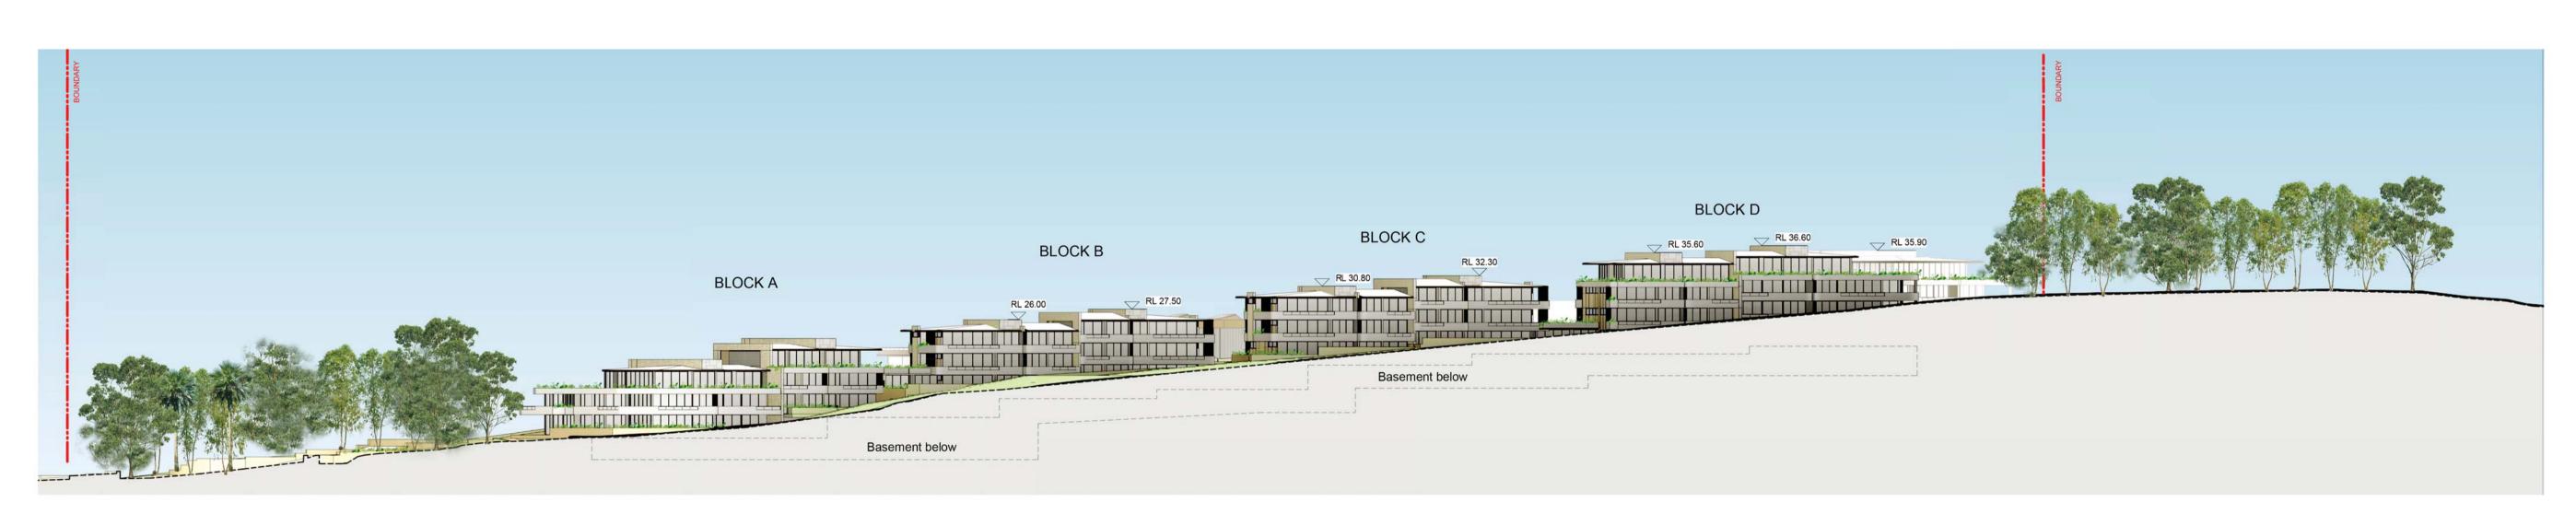

#### ACCESS ROAD SECTION 1: 250

CLIENT DRAWING TITLE REVISION DATE DESCRIPTION BY IMPORTANT NOTES: marchesepartners 17/11/2017 DA Issue WATERBROOK Do not scale from drawings. All dimensions to be checked SITE SECTION - SECTION 1-1 Do not scale from drawings. All dimensions to be checked on site before commencement of work. All discrepancies to be brought to the attention of the Architect. Larger scale drawings and written dimensions take preference. This drawing is copyright and the property of the author, and must not be retained, copied or used without the express authority of MARCHESE + PARTNERS INTERNATIONAL PTY. LTD. For all outdoor and external design intent please refer Landscape Drawings.
For Tree and vegetation management plan please refer Arborist Marchese Partners International Pty Ltd and Ecologist report.
For all external works, stormater and services refer Civil and Level 1, 53 Walker Street, North Sydney, NSW 2060 Australia

P +61 2 9922 4375 F +61 2 9929 5786 E info@marchesepartners.com Stormwater drawings. PROJECT SCALE DATE DRAWN CHECKED WATERBROOK BAYVIEW CABBAGE TREE ROAD, BAYVIEW www.marchesepartners.com 1:250 @A1 17/11/2017 DEVELOPMENT BGA S.M&E.B.D **Sydney** · Brisbane · Canberra · Melbourne · Adelaide · Perth London · Kuala Lumpur · Auckland · Christchurch JOB DRAWING REVISION APPLICATION ABN 20 098 552 151 DA4.01 14023