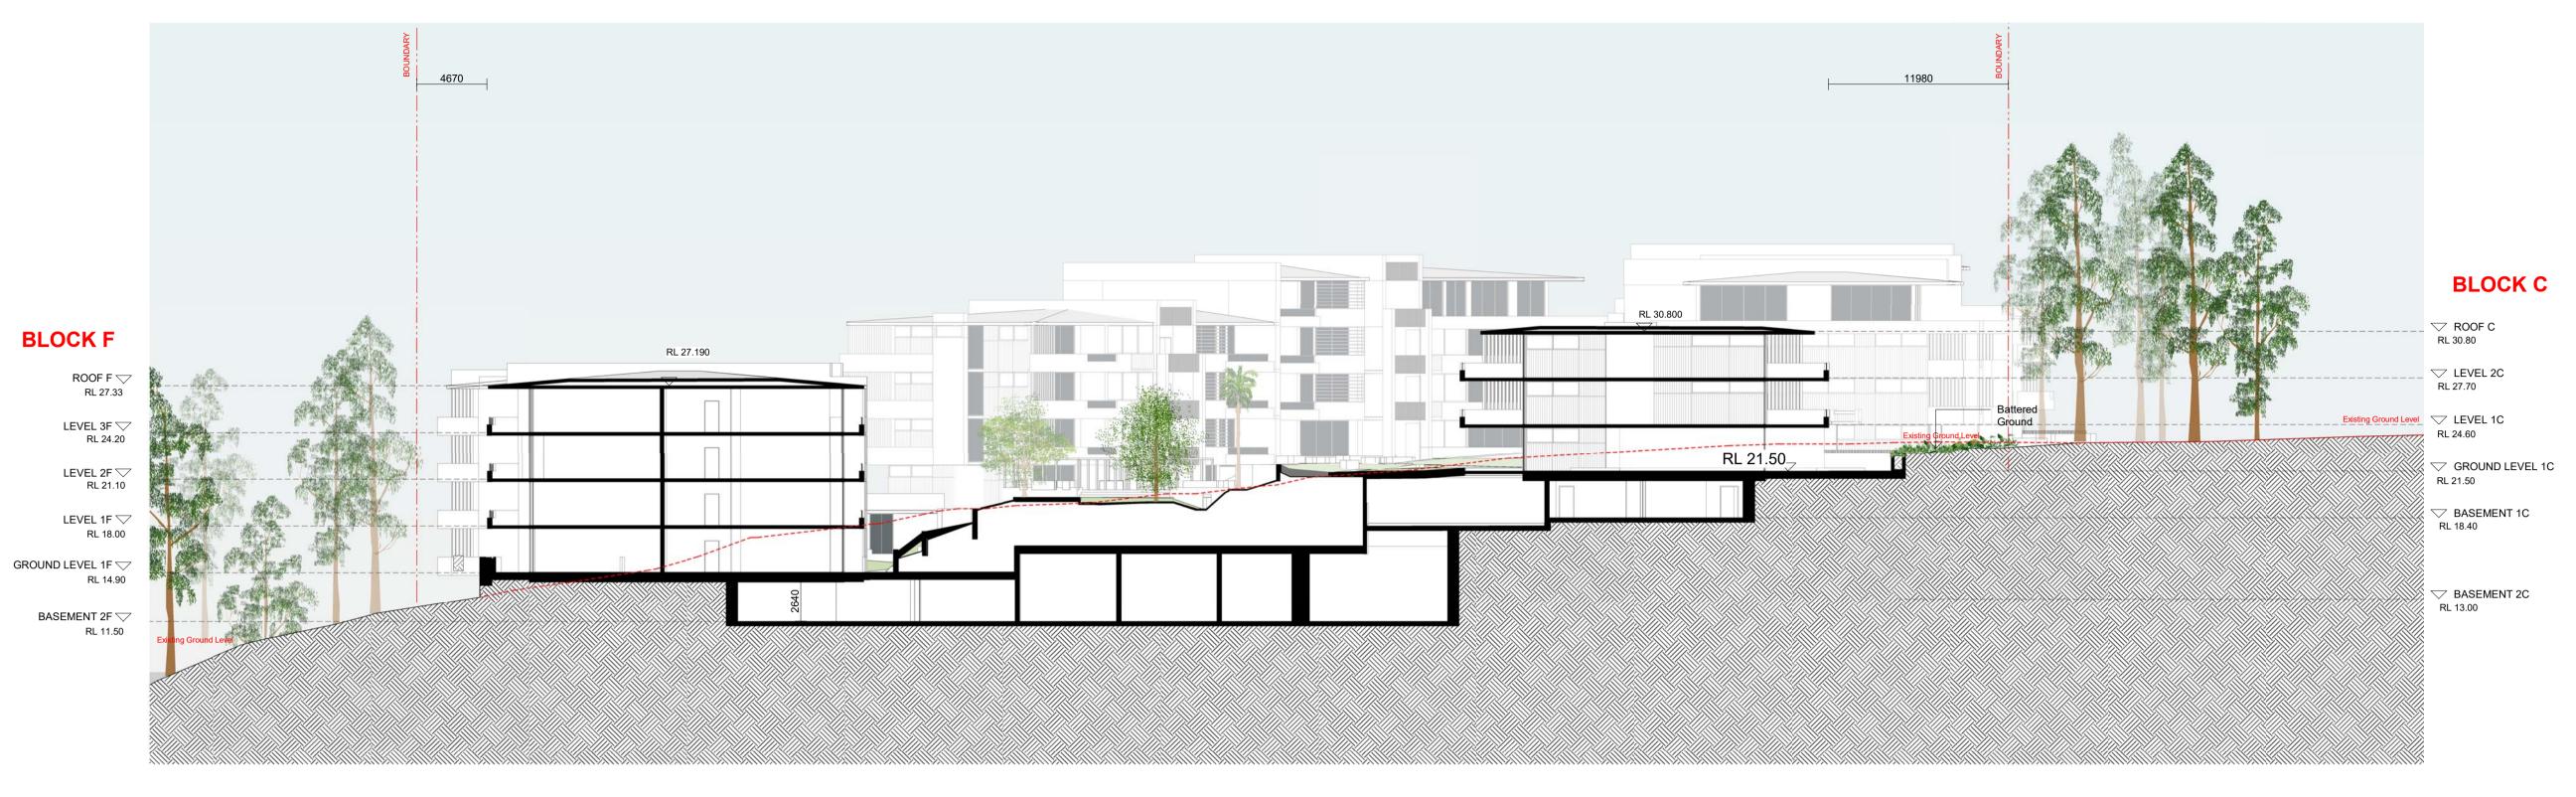

SECTION BLOCKS F - C 1:250

| IMPORTANT NOTES:  Do not scale from drawings. All dimensions to be checked on site before commencement of work. All discrepancies to be brought to the attention of the Architect. Larger scale drawings and written dimensions take preference. This drawing is copyright and the property of the author, and must not be retained, copied or used without the | VISION DATE DESCRIPTION  14/11/2017 DA Issue | BY<br>SM | marchese Partners International Pty Ltd Level 1, 53 Walker Street, North Sydney, NSW 2060 Australia | WATERBROOK                 | SITE SEC     | CTION - SECT | ΓΙΟΝ 3-3 |            |
|-----------------------------------------------------------------------------------------------------------------------------------------------------------------------------------------------------------------------------------------------------------------------------------------------------------------------------------------------------------------|----------------------------------------------|----------|-----------------------------------------------------------------------------------------------------|----------------------------|--------------|--------------|----------|------------|
| express authority of MARCHESE + PARTNERS INTERNATIONAL PTY. LTD.                                                                                                                                                                                                                                                                                                |                                              |          | P +61 2 9922 4375 F +61 2 9929 5786 E info@marchesepartners.com                                     | PROJECT                    | SCALE        | DATE         | DRAWN    | CHECKED    |
| DEVELOPMENT                                                                                                                                                                                                                                                                                                                                                     |                                              |          | www.marchesepartners.com  Sydney · Brisbane · Canberra · Melbourne · Adelaide · Perth               | WATERBROOK BAYVIEW         | 1 : 250 @A1  | 14/11/2017   | BGA      | S.M&E.B.D  |
| APPLICATION                                                                                                                                                                                                                                                                                                                                                     |                                              |          | London · Kuala Lumpur · Auckland · Christchurch ABN 20 098 552 151                                  | CABBAGE TREE ROAD, BAYVIEW | ЈОВ<br>14023 | DA4.03       |          | REVISION A |