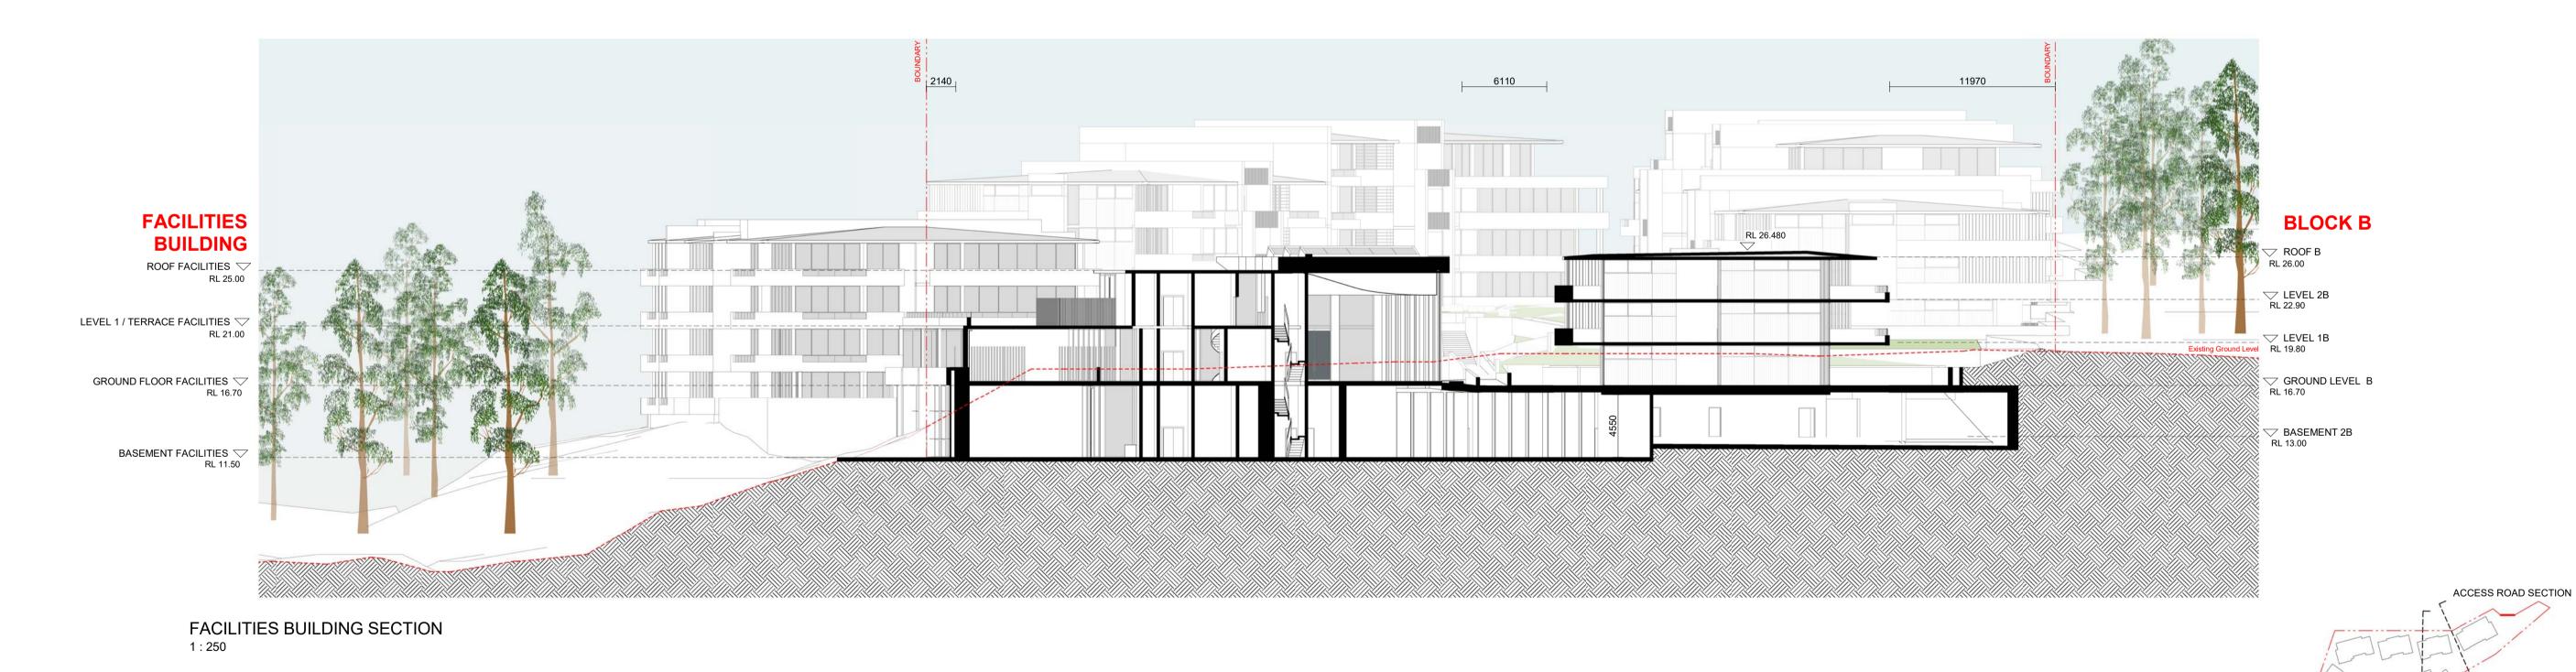

#### ACCESS ROAD SECTION 1: 250

CLIENT DRAWING TITLE REVISION DATE DESCRIPTION BY IMPORTANT NOTES: marchesepartners 17/11/2017 DA Issue WATERBROOK Do not scale from drawings. All dimensions to be checked SITE SECTION - SECTION 1-1 Do not scale from drawings. All dimensions to be checked on site before commencement of work. All discrepancies to be brought to the attention of the Architect. Larger scale drawings and written dimensions take preference. This drawing is copyright and the property of the author, and must not be retained, copied or used without the express authority of MARCHESE + PARTNERS INTERNATIONAL PTY. LTD. For all outdoor and external design intent please refer Landscape Drawings.
For Tree and vegetation management plan please refer Arborist Marchese Partners International Pty Ltd and Ecologist report.
For all external works, stormater and services refer Civil and Level 1, 53 Walker Street, North Sydney, NSW 2060 Australia

P +61 2 9922 4375 F +61 2 9929 5786 E info@marchesepartners.com Stormwater drawings. PROJECT SCALE DATE DRAWN CHECKED WATERBROOK BAYVIEW CABBAGE TREE ROAD, BAYVIEW www.marchesepartners.com 1:250 @A1 17/11/2017 DEVELOPMENT BGA S.M&E.B.D **Sydney** · Brisbane · Canberra · Melbourne · Adelaide · Perth London · Kuala Lumpur · Auckland · Christchurch JOB DRAWING REVISION APPLICATION ABN 20 098 552 151 DA4.01 14023