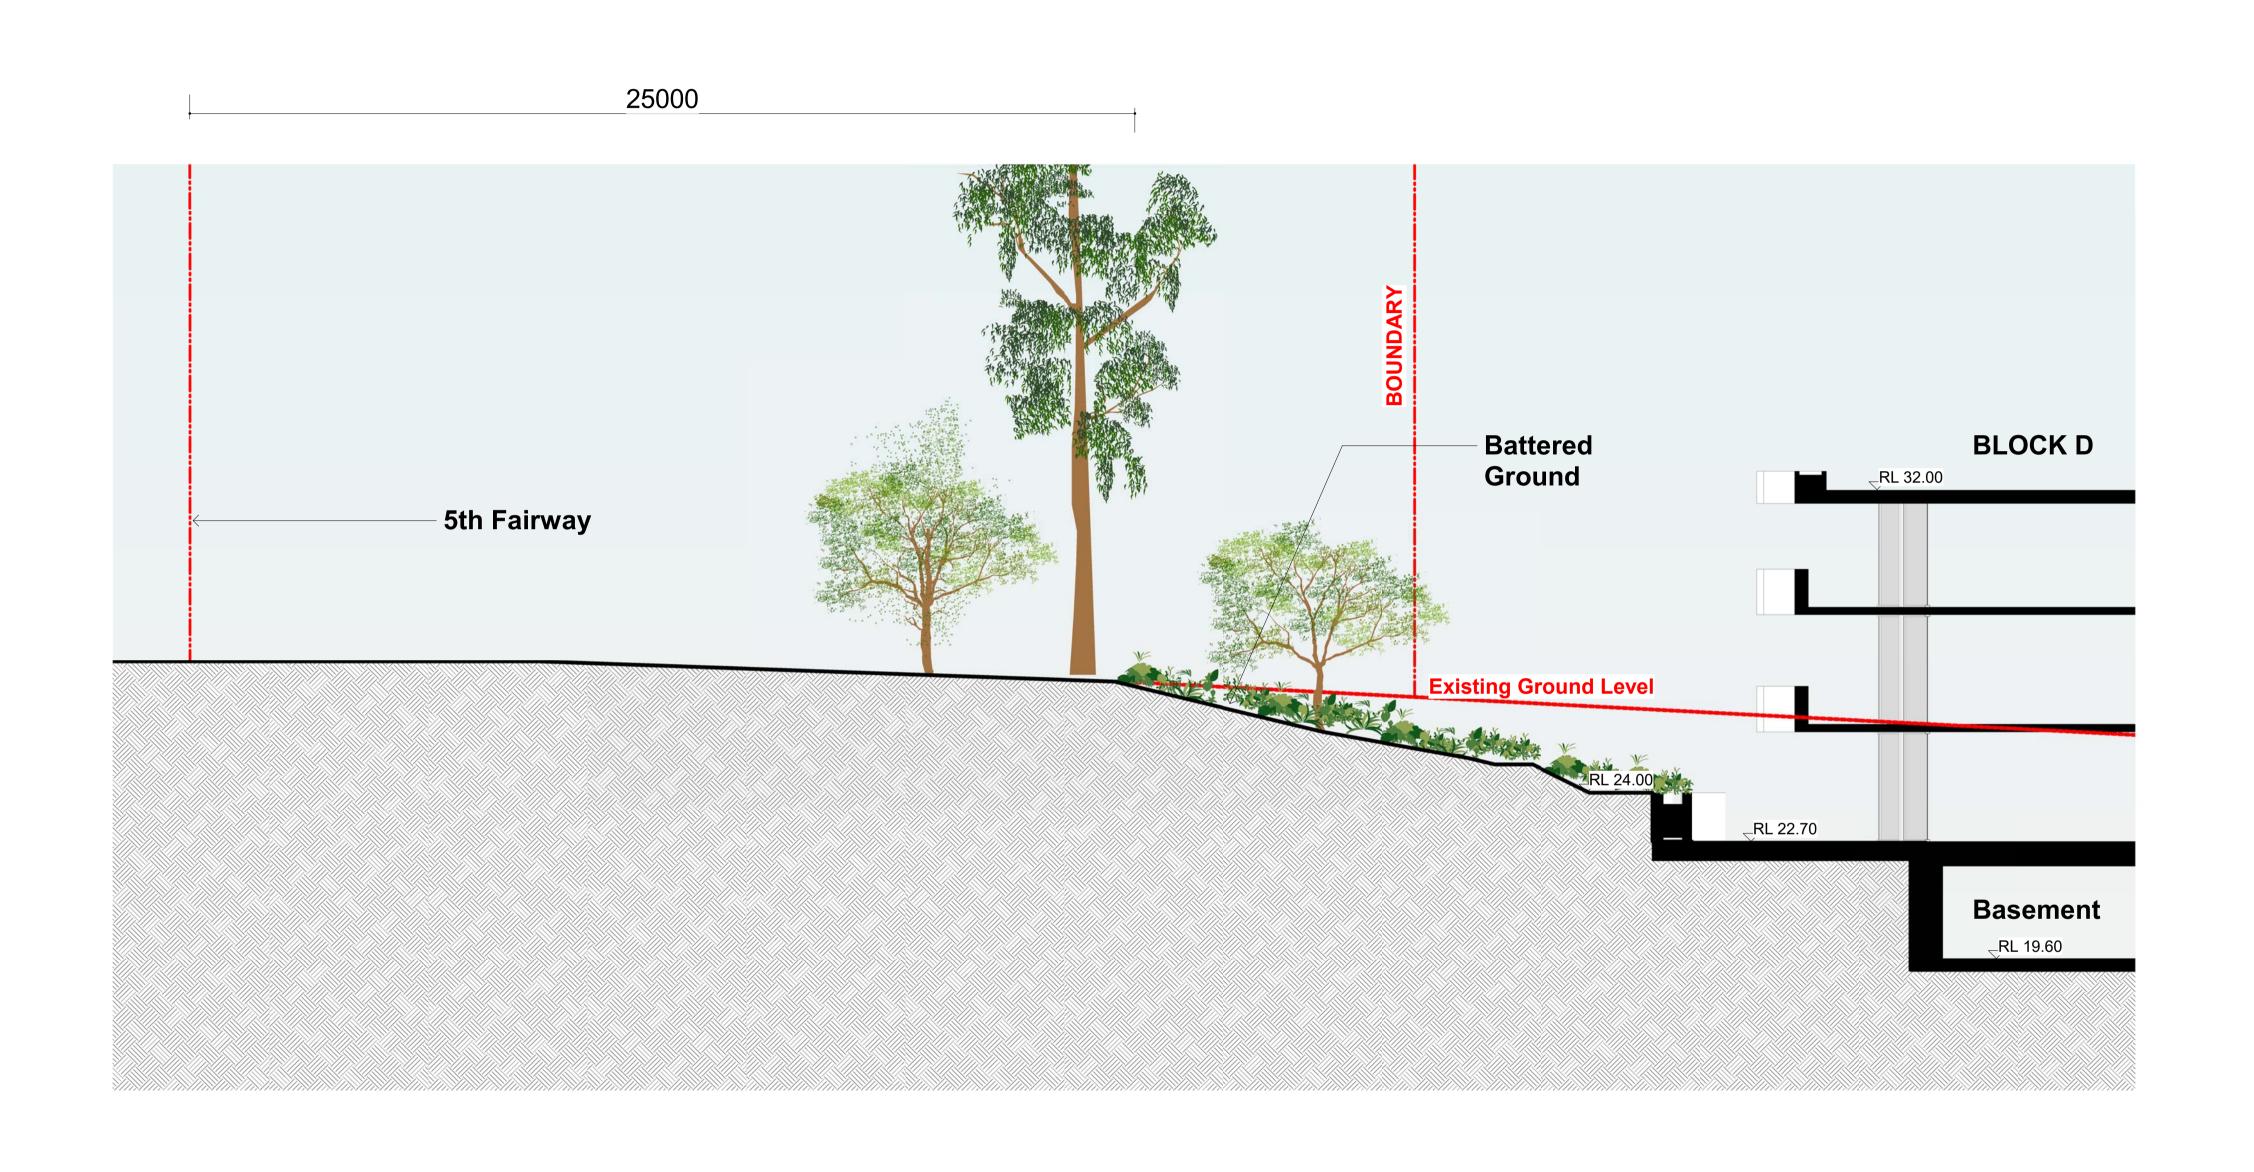

SECTION BLOCKS F-C

| IMPORTANT NOTES:  Do not scale from drawings. All dimensions to be checked on site before commencement of work. All discrepancies to be brought to the attention of the Architect. Larger scale drawings and written dimensions take preference. This drawing is copyright and the property of the author, and must not be retained, copied or used without the | marchese partners  Marchese Partners International Pty Ltd Level 1, 53 Walker Street, North Sydney, NSW 2060 Australia | WATERBROOK                 | BLOCK D           | 0&5TH FAIRW     | /AY SEC      | TION                 |
|-----------------------------------------------------------------------------------------------------------------------------------------------------------------------------------------------------------------------------------------------------------------------------------------------------------------------------------------------------------------|------------------------------------------------------------------------------------------------------------------------|----------------------------|-------------------|-----------------|--------------|----------------------|
| express authority of MARCHESE + PARTNERS INTERNATIONAL PTY. LTD.                                                                                                                                                                                                                                                                                                | P +61 2 9922 4375 F +61 2 9929 5786 E info@marchesepartners.com www.marchesepartners.com                               | PROJECT WATERBROOK BAYVIEW | SCALE<br>1:100@A1 | DATE 14/11/2017 | DRAWN<br>S.M | CHECKED<br>S.M&E.B.D |
| DEVELOPMENT                                                                                                                                                                                                                                                                                                                                                     | Sydney · Brisbane · Canberra · Melbourne · Adelaide · Perth London · Kuala Lumpur · Auckland · Christchurch            | CABBAGE TREE ROAD, BAYVIEW | IOD               |                 | 3.IVI        |                      |
| APPLICATION                                                                                                                                                                                                                                                                                                                                                     | ABN 20 098 552 151                                                                                                     | 0 1 2 3 4 5                | јов<br>14023      | DA4.04          |              | REVISION             |